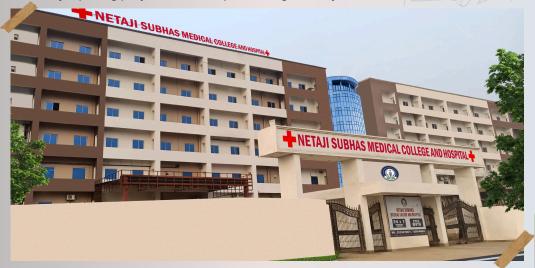

# THE TEACHING HOSPITAL

The Teaching hospital of Netaji Subhas Medical College & Hospital is operational with 579 Beds in ward, 71 Beds in Intensive Care Unit (ICU, ICCU, PICU, NICU, SICU), 24 Hour Emergency & Ambulance Services equipped with all trauma and critical care support, Advanced Diagnostics Services, Radiology Services (CT Scan with 16 Slice Machine, Ultra Sound, X-Ray etc.), Cardiology Services (ECG, TMT & ECHO etc.) and also houses 8 Modular OT, Blood Bank (Component Separation facility), Labour Room, CSSD and Virology Lab (RTPCR) with all necessary infrastructure. The institute also runs super specialty clinics of Neurology, Neuro Surgery, Urology, Nephrology for the patients.

The hospital is an epicenter for health care services for millions of patients in its catchment area. The hospital is proud to have trust of the society for providing quality medical care to the patients coming from nearby areas in a radius of 100 kms.